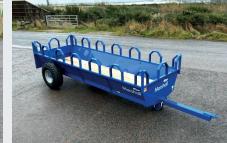

(Model shown: FT-15 front view)

(Model shown: FT-15 tombstone sides)

(Model shown: FT-20 front view)

(Model shown: FT-20 rear view)

Dealer Fit • Standard • Optional • Not Available

MARSHALL TRAILERS