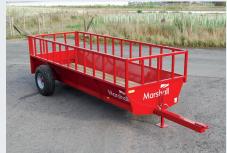

(Model shown: FT-15 front view)

(Model shown: FT-15 tombstone sides)

(Model shown: FT-20 front view)

(Model shown: FT-20 rear view)

Dealer Fit • Standard • Optional • Not Available

MARSHALL TRAILERS