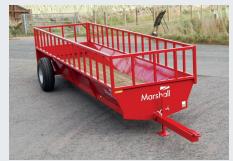

(Model shown: FT-15 front view)

(Model shown: FT-15 tombstone sides)

(Model shown: FT-20 front view)

(Model shown: FT-20 rear view)

Dealer Fit • Standard • Optional • Not Available

MARSHALL TRAILERS