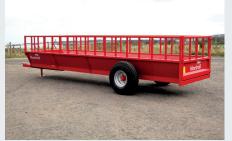

Construction - tapered sides to allow for easy feeding. Every model also benefits from a fully welded steel construction with 5mm ends and 3mm or 4mm sides. The majority of the fabrication work is also carried out on our robot welders for a consistent, high-quality finish.

(Model shown: FT-15 front view)

(Model shown: FT-15 tombstone sides)

(Model shown: FT-20 front view)

(Model shown: FT-20 rear view)

Dealer Fit • Standard • Optional • Not Available

MARSHALL TRAILERS