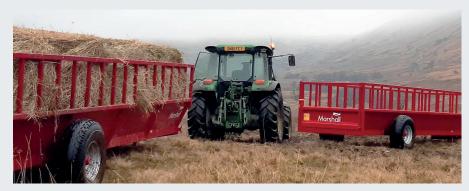

Full Opening Removable Rear Door - allows feed trailers to be easily cleaned out.

Retractable Drawbar - maximizes number of available feed spaces.

Axles - new 6 stud 70mm beam axles are used on both models in the range.

Construction - tapered sides to allow for easy feeding. Every model also benefits from a fully welded steel construction with 5mm ends and 3mm or 4mm sides. The majority of the fabrication work is also carried out on our robot welders for a consistent, high-quality finish.